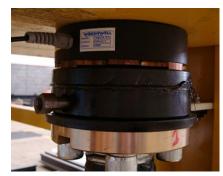

## Highly accurate Bogie Weighing Systems, designed for rail workshops.

Weighwell Engineering Ltd provide highly accurate and easy to install bogie weighing systems that can be integrated into any type of new or existing bogie test machines. This is ideal for recently built, repaired or refurbished bogies.

Our innovatively designed train weighing loadcell's (TrackCells), take the hard work out of building accurate, cost effective wheel and axle weigh stations for different types of locomotives and rolling stock.