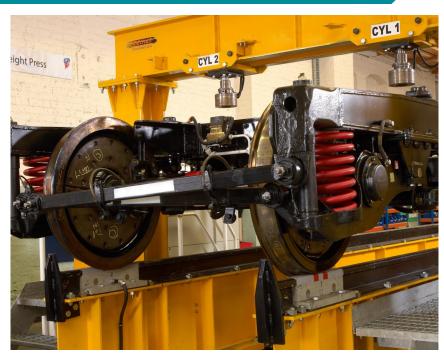

## Highly accurate Bogie Weighing Systems, designed for rail workshops.

Weighwell Engineering Ltd provide highly accurate and easy to install bogie weighing systems that can be integrated into any type of new or existing bogie test machines. This is ideal for recently built, repaired or refurbished bogies.

The Bogie
Weighing Systems
use our ptwX
software which
provides
accurate weighing
data for rail
workshops and
can be integrated
into any type of
new or existing
bogie test
machines.