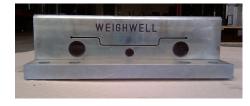

Our innovatively designed train weighing loadcell's (TrackCells), take the hard work out of building accurate, cost effective wheel and axle weigh stations for different types of locomotives and rolling stock.

Our TrackCell's provide individual wheel weights and can reports on axles, bogies and wagons. Each system is supplied in multiples of four, therefore allowing the weighing of up to 8 axles simultaneously.