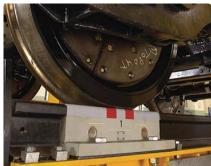

Our innovatively designed train weighing loadcell's (TrackCells), take the hard work out of building accurate, cost effective wheel and axle weigh stations for different types of locomotives and rolling stock.

Our TrackCell's provide individual wheel weights and can reports on axles, bogies and wagons. Each system is supplied in multiples of four, therefore allowing the weighing of up to 8 axles simultaneously.